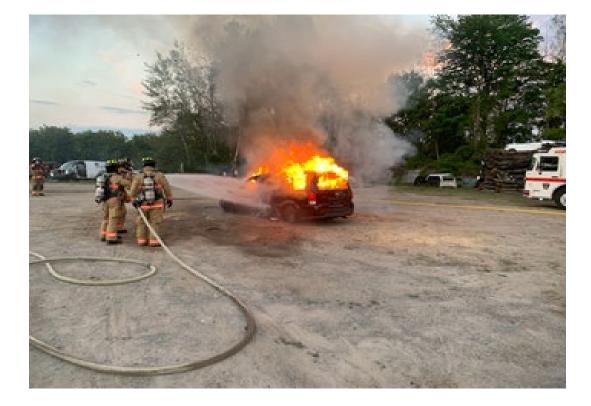

# **Recruit Training**

- Recruits have had an opportunity to participate in some live vehicle fire suppression training.
- Upon arrival of their new Structural Firefighting PPE they will be able to advance to a level of interior structural firefighting suppression training.