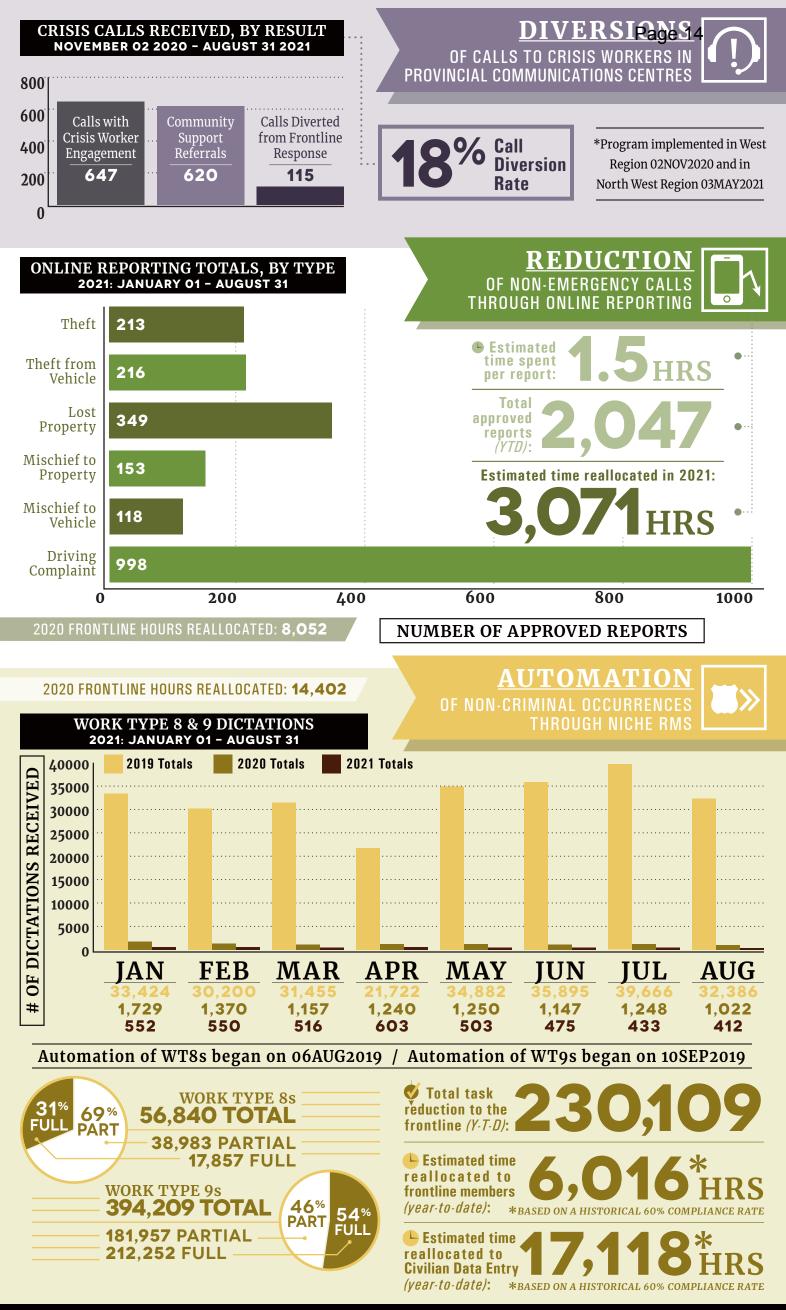

### CTSB STRATEGIES TO SUPPORT FRONTLINE EFFICIENCIES THROUGH RESPONSE, REDIRECTION, REDUCTION & AUTOMATION YEAR 2: JANUARY 01 – AUGUST 31, 2021

ONTARIO PROVINCIAL POLICE | 2021

DATA COMPILED BY THE COMMUNICATIONS AND TECHNOLOGY SERVICES BUREAU