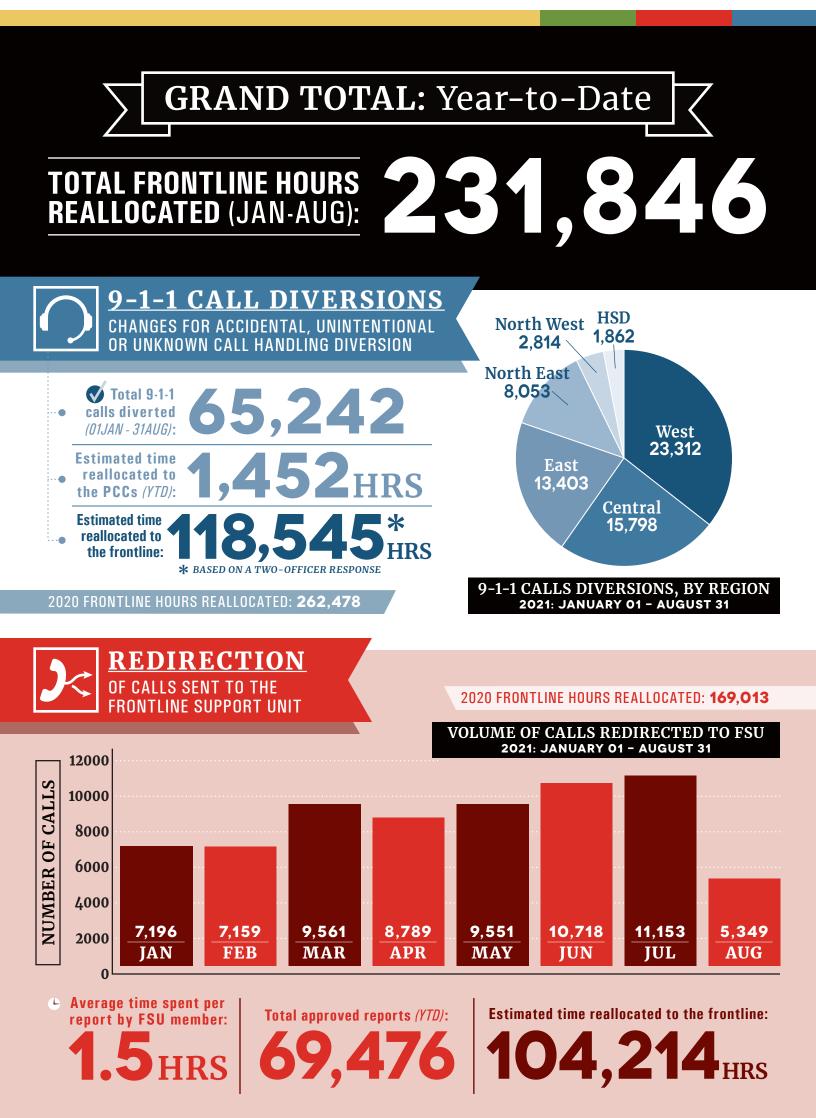

### CTSB STRATEGIES TO SUPPORT FRONTLINE EFFICIENCIES THROUGH RESPONSE, REDIRECTION, REDUCTION & AUTOMATION YEAR 2: JANUARY 01 – AUGUST 31, 2021

ONTARIO PROVINCIAL POLICE | 2021

DATA COMPILED BY THE COMMUNICATIONS AND TECHNOLOGY SERVICES BUREAU