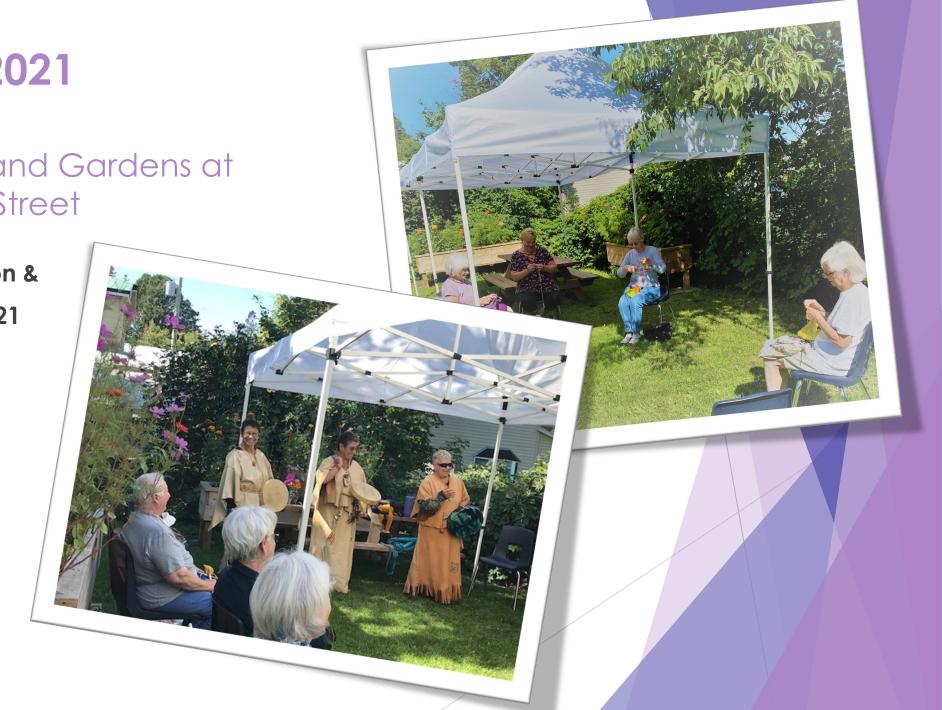

#### **GANANOQUE BOAT CRUISE**

**SUMMER OF 2021** 

**NEW** SALC Lawn and Gardens at 77B Madawaska Street

Increased Onsite Expansion & Early Re-Opening June 2021

- Outdoor Knitters Circle
- Meeting Space
- Indigenous Drumming and Smudging
- Card Games Outdoors