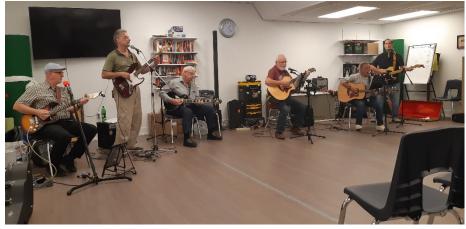

#### JAM SESSION

This is an opportunity for our members to enjoy listening to music, socializing and joining the Band to share their talents and love for music.

 Guest Musicians from the local area and our members enjoying the music