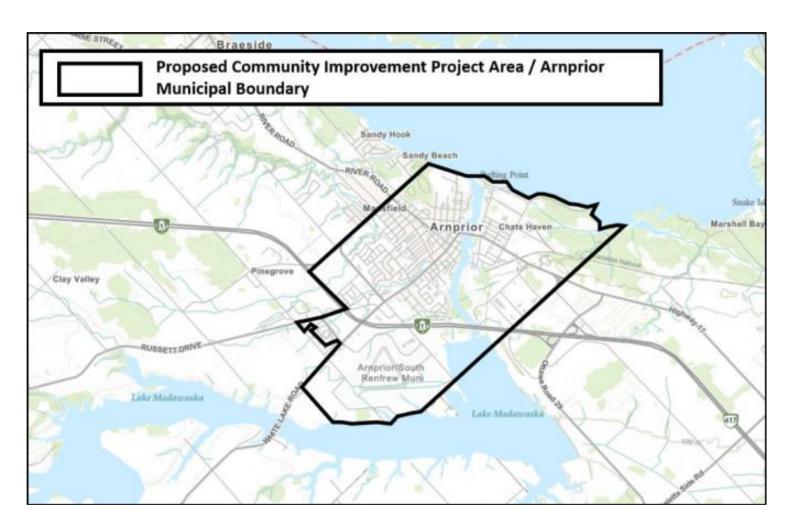

### Town of Arnprior Regular Meeting of Council Agenda

Date: Monday, January 24, 2022

Time: 6:30 p.m.

**Location: Via Electronic Participation** 

- 1. Call to Order
- 2. Roll Call
- 3. Land Acknowledgement Statement
- 4. Adoption of Agenda (Additions/ Deletions)
- 5. Disclosures of Pecuniary Interest
- 6. Question Period
- 7. Adoption of Minutes of Previous Meeting(s) (Except Minutes of Closed Session)
  - a) Regular Meeting of Council January 10, 2022 (Page 1-6)
- 8. Awards/ Delegations/ Presentations
  - a) Delegations
    - i. JJ Davis, **Arnprior and Climate Change** (Page 7-22)
- 9. Public Meetings
  - **a)** Community Improvement Plan Update, Meghan MacMillan, Project Manager, Samantha Gatchene, Planner, WSP (23-47)