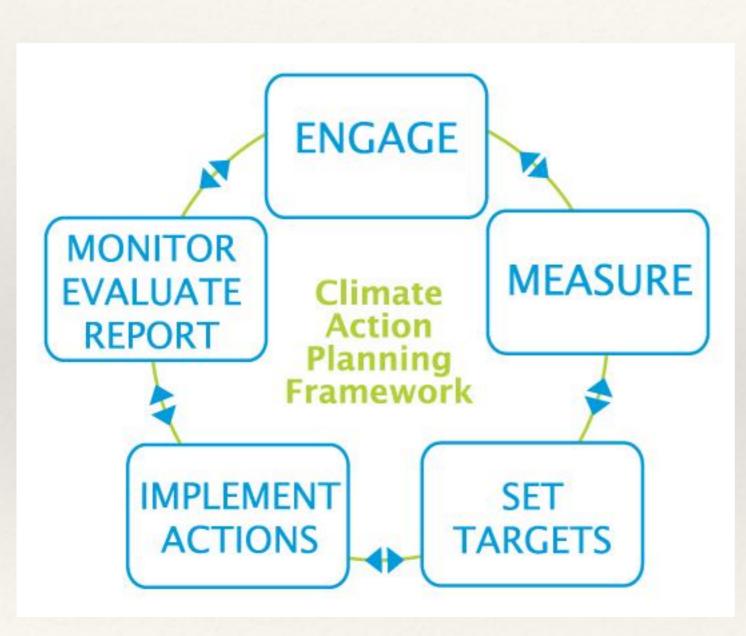

#### Request to Appear as a Delegation Form

| To | pic | * |
|----|-----|---|
|    |     |   |

| Meeting Date  Who are you representing Myself My Business Other  Reason for Appearing *  I am asking that the town of Amprior create a municipal climate action plan and establish a committee for climate change considerations. Within that, I am presenting the five-step framework from FCMs Partners for Climate Protection to be used as a possible guide.                                                                                                                                                                                                                                                                                                                                                                                                                                                                                                                                                                                                                                                                                                                                                                                                                                                                                                                                                                                                                                                                                                                                                                                                                                                                                                                                                                                                                                                                                                                                                                                                                                                                                                                                                 | Climate change - request to create a municipal climate action plan                                |
|------------------------------------------------------------------------------------------------------------------------------------------------------------------------------------------------------------------------------------------------------------------------------------------------------------------------------------------------------------------------------------------------------------------------------------------------------------------------------------------------------------------------------------------------------------------------------------------------------------------------------------------------------------------------------------------------------------------------------------------------------------------------------------------------------------------------------------------------------------------------------------------------------------------------------------------------------------------------------------------------------------------------------------------------------------------------------------------------------------------------------------------------------------------------------------------------------------------------------------------------------------------------------------------------------------------------------------------------------------------------------------------------------------------------------------------------------------------------------------------------------------------------------------------------------------------------------------------------------------------------------------------------------------------------------------------------------------------------------------------------------------------------------------------------------------------------------------------------------------------------------------------------------------------------------------------------------------------------------------------------------------------------------------------------------------------------------------------------------------------|---------------------------------------------------------------------------------------------------|
| Who are you representing  Myself  My Business  Other  Reason for Appearing*  I am asking that the town of Amprior create a municipal climate action plan and establish a committee for climate change considerations. Within that, I am presenting the five-step framework from FCMs Partners for Climate Protection to be used as a possible guide.                                                                                                                                                                                                                                                                                                                                                                                                                                                                                                                                                                                                                                                                                                                                                                                                                                                                                                                                                                                                                                                                                                                                                                                                                                                                                                                                                                                                                                                                                                                                                                                                                                                                                                                                                             | Type of Meeting *                                                                                 |
| Who are you representing  Myself  My Business  Other  Reason for Appearing *  I am asking that the town of Amprior create a municipal climate action plan and establish a committee for climate change considerations. Within that, I am presenting the five-step framework from FCMs Partners for Climate Protection to be used as a possible guide.                                                                                                                                                                                                                                                                                                                                                                                                                                                                                                                                                                                                                                                                                                                                                                                                                                                                                                                                                                                                                                                                                                                                                                                                                                                                                                                                                                                                                                                                                                                                                                                                                                                                                                                                                            | Council                                                                                           |
| Who are you representing  Myself  My Business  Other  Reason for Appearing *  I am asking that the town of Amprior create a municipal climate action plan and establish a committee for climate change considerations. Within that, I am presenting the five-step framework from FCMs Partners for Climate Protection to be used as a possible guide.  Do you have material to distribute at the meeting *  Yes                                                                                                                                                                                                                                                                                                                                                                                                                                                                                                                                                                                                                                                                                                                                                                                                                                                                                                                                                                                                                                                                                                                                                                                                                                                                                                                                                                                                                                                                                                                                                                                                                                                                                                  | Mosting Data                                                                                      |
| Myself My Business Other  Reason for Appearing *  I am asking that the town of Arnprior create a municipal climate action plan and establish a committee for climate change considerations. Within that, I am presenting the five-step framework from FCMs Partners for Climate Protection to be used as a possible guide.  Do you have material to distribute at the meeting *  Yes                                                                                                                                                                                                                                                                                                                                                                                                                                                                                                                                                                                                                                                                                                                                                                                                                                                                                                                                                                                                                                                                                                                                                                                                                                                                                                                                                                                                                                                                                                                                                                                                                                                                                                                             |                                                                                                   |
|                                                                                                                                                                                                                                                                                                                                                                                                                                                                                                                                                                                                                                                                                                                                                                                                                                                                                                                                                                                                                                                                                                                                                                                                                                                                                                                                                                                                                                                                                                                                                                                                                                                                                                                                                                                                                                                                                                                                                                                                                                                                                                                  | Who are you representing                                                                          |
| Reason for Appearing *  I am asking that the town of Amprior create a municipal climate action plan and establish a committee for climate change considerations. Within that, I am presenting the five-step framework from FCMs Partners for Climate Protection to be used as a possible guide.  Do you have material to distribute at the meeting *  Yes                                                                                                                                                                                                                                                                                                                                                                                                                                                                                                                                                                                                                                                                                                                                                                                                                                                                                                                                                                                                                                                                                                                                                                                                                                                                                                                                                                                                                                                                                                                                                                                                                                                                                                                                                        | Myself                                                                                            |
| Reason for Appearing *  I am asking that the town of Arnprior create a municipal climate action plan and establish a committee for climate change considerations. Within that, I am presenting the five-step framework from FCMs Partners for Climate Protection to be used as a possible guide.  Do you have material to distribute at the meeting *  Yes                                                                                                                                                                                                                                                                                                                                                                                                                                                                                                                                                                                                                                                                                                                                                                                                                                                                                                                                                                                                                                                                                                                                                                                                                                                                                                                                                                                                                                                                                                                                                                                                                                                                                                                                                       | My Business                                                                                       |
| I am asking that the town of Arnprior create a municipal climate action plan and establish a committee for climate change considerations. Within that, I am presenting the five-step framework from FCMs Partners for Climate Protection to be used as a possible guide.  Do you have material to distribute at the meeting *                                                                                                                                                                                                                                                                                                                                                                                                                                                                                                                                                                                                                                                                                                                                                                                                                                                                                                                                                                                                                                                                                                                                                                                                                                                                                                                                                                                                                                                                                                                                                                                                                                                                                                                                                                                    | ○ Other                                                                                           |
| for climate change considerations. Within that, I am presenting the five-step framework from FCMs Partners for Climate Protection to be used as a possible guide.  Do you have material to distribute at the meeting *  Yes                                                                                                                                                                                                                                                                                                                                                                                                                                                                                                                                                                                                                                                                                                                                                                                                                                                                                                                                                                                                                                                                                                                                                                                                                                                                                                                                                                                                                                                                                                                                                                                                                                                                                                                                                                                                                                                                                      |                                                                                                   |
| © Yes                                                                                                                                                                                                                                                                                                                                                                                                                                                                                                                                                                                                                                                                                                                                                                                                                                                                                                                                                                                                                                                                                                                                                                                                                                                                                                                                                                                                                                                                                                                                                                                                                                                                                                                                                                                                                                                                                                                                                                                                                                                                                                            | for climate change considerations. Within that, I am presenting the five-step framework from FCMs |
| (F) Yes                                                                                                                                                                                                                                                                                                                                                                                                                                                                                                                                                                                                                                                                                                                                                                                                                                                                                                                                                                                                                                                                                                                                                                                                                                                                                                                                                                                                                                                                                                                                                                                                                                                                                                                                                                                                                                                                                                                                                                                                                                                                                                          |                                                                                                   |
| (F) Yes                                                                                                                                                                                                                                                                                                                                                                                                                                                                                                                                                                                                                                                                                                                                                                                                                                                                                                                                                                                                                                                                                                                                                                                                                                                                                                                                                                                                                                                                                                                                                                                                                                                                                                                                                                                                                                                                                                                                                                                                                                                                                                          |                                                                                                   |
| (F) Yes                                                                                                                                                                                                                                                                                                                                                                                                                                                                                                                                                                                                                                                                                                                                                                                                                                                                                                                                                                                                                                                                                                                                                                                                                                                                                                                                                                                                                                                                                                                                                                                                                                                                                                                                                                                                                                                                                                                                                                                                                                                                                                          |                                                                                                   |
|                                                                                                                                                                                                                                                                                                                                                                                                                                                                                                                                                                                                                                                                                                                                                                                                                                                                                                                                                                                                                                                                                                                                                                                                                                                                                                                                                                                                                                                                                                                                                                                                                                                                                                                                                                                                                                                                                                                                                                                                                                                                                                                  | Do you have material to distribute at the meeting *                                               |
| No     No |                                                                                                   |
|                                                                                                                                                                                                                                                                                                                                                                                                                                                                                                                                                                                                                                                                                                                                                                                                                                                                                                                                                                                                                                                                                                                                                                                                                                                                                                                                                                                                                                                                                                                                                                                                                                                                                                                                                                                                                                                                                                                                                                                                                                                                                                                  | Ĉ No                                                                                              |