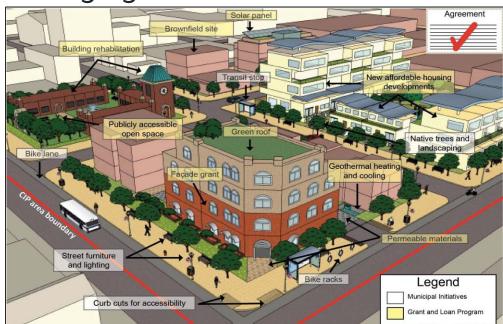

### Town of Arnprior Regular Meeting of Council Agenda

Date: Monday, January 24, 2022

Time: 6:30 p.m.

**Location: Via Electronic Participation** 

- 1. Call to Order
- 2. Roll Call
- 3. Land Acknowledgement Statement
- 4. Adoption of Agenda (Additions/ Deletions)
- 5. Disclosures of Pecuniary Interest
- 6. Question Period
- 7. Adoption of Minutes of Previous Meeting(s) (Except Minutes of Closed Session)
  - a) Regular Meeting of Council January 10, 2022 (Page 1-6)
- 8. Awards/ Delegations/ Presentations
  - a) Delegations
    - i. JJ Davis, **Arnprior and Climate Change** (Page 7-22)
- 9. Public Meetings
  - **a)** Community Improvement Plan Update, Meghan MacMillan, Project Manager, Samantha Gatchene, Planner, WSP (23-47)